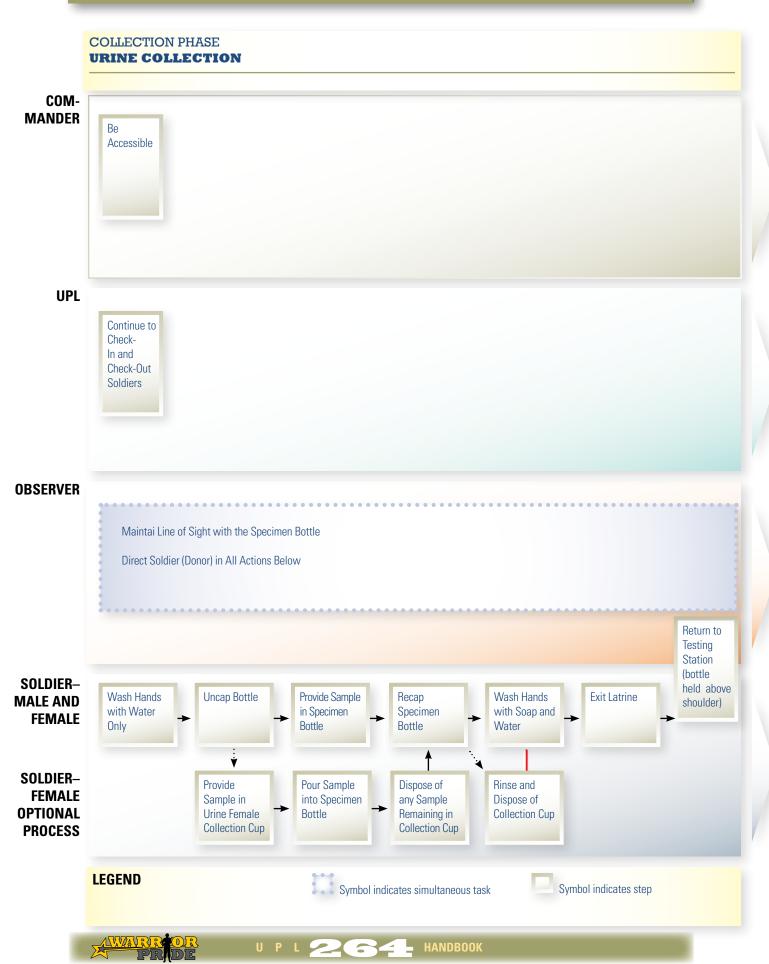

|                | PRE-COLLECTION                                                                                                         | COLLECTION                                                                                                 | POST-COLLECTION                                                                                                      |
|----------------|------------------------------------------------------------------------------------------------------------------------|------------------------------------------------------------------------------------------------------------|----------------------------------------------------------------------------------------------------------------------|
| COM-<br>MANDER | <ul> <li>★ Order Test</li> <li>★ Select Soldiers ➤ ✓</li> <li>★ Notify Soldiers ➤</li> <li>★ Brief Unit ➤ ✓</li> </ul> | ★ Remain Available                                                                                         |                                                                                                                      |
| UPL            | <ul> <li>★ Obtain Supplies</li> <li>★ Testing Area Setup</li> <li>★ Brief Observers and Unit ✓</li> </ul>              | <ul> <li>★ Check-In</li> <li>★ Check-Out</li> <li>★ Maintain Chain of Custody and Line of Sight</li> </ul> | <ul> <li>★ Quality Control</li> <li>★ Testing Area Breakdown</li> <li>★ Packaging ✓</li> <li>★ Shipping ✓</li> </ul> |
| OBSERVER       | <ul> <li>★ Attend Observers Briefing</li> <li>★ Sign Memorandum for Observers</li> </ul>                               | <ul> <li>★ Urine Collection</li> <li>★ Maintain Line of Sight</li> <li>★ Sign Unit Ledger</li> </ul>       |                                                                                                                      |
| SOLDIER        | <ul> <li>★ Attend Briefings</li> <li>• Commander Briefing</li> <li>• UPL Unit Briefing</li> </ul>                      | <ul> <li>★ Verify Information</li> <li>★ Physical Collection</li> <li>★ Sign Unit Ledger</li> </ul>        |                                                                                                                      |
|                | LEGEND  These tasks may be delegated to the UPL.                                                                       | ✓ A job aid is available for this prod                                                                     | cess.                                                                                                                |