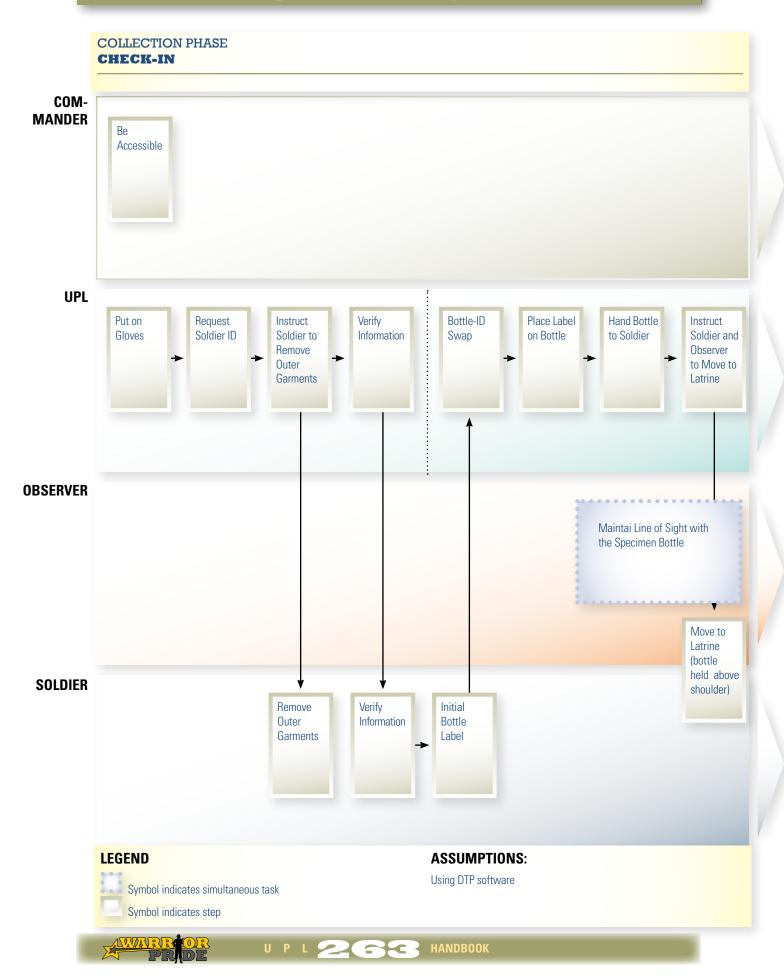

|                | PRE-COLLECTION                                                                                                         | COLLECTION                                                                                                 | POST-COLLECTION                                                                                                      |
|----------------|------------------------------------------------------------------------------------------------------------------------|------------------------------------------------------------------------------------------------------------|----------------------------------------------------------------------------------------------------------------------|
| COM-<br>MANDER | <ul> <li>★ Order Test</li> <li>★ Select Soldiers ➤ ✓</li> <li>★ Notify Soldiers ➤</li> <li>★ Brief Unit ➤ ✓</li> </ul> | ★ Remain Available                                                                                         |                                                                                                                      |
| UPL            | <ul> <li>★ Obtain Supplies</li> <li>★ Testing Area Setup</li> <li>★ Brief Observers and Unit ✓</li> </ul>              | <ul> <li>★ Check-In</li> <li>★ Check-Out</li> <li>★ Maintain Chain of Custody and Line of Sight</li> </ul> | <ul> <li>★ Quality Control</li> <li>★ Testing Area Breakdown</li> <li>★ Packaging ✓</li> <li>★ Shipping ✓</li> </ul> |
| OBSERVER       | <ul> <li>★ Attend Observers Briefing</li> <li>★ Sign Memorandum for Observers</li> </ul>                               | <ul> <li>★ Urine Collection</li> <li>★ Maintain Line of Sight</li> <li>★ Sign Unit Ledger</li> </ul>       |                                                                                                                      |
| SOLDIER        | <ul> <li>★ Attend Briefings</li> <li>• Commander Briefing</li> <li>• UPL Unit Briefing</li> </ul>                      | <ul> <li>★ Verify Information</li> <li>★ Physical Collection</li> <li>★ Sign Unit Ledger</li> </ul>        |                                                                                                                      |
|                | LEGEND  These tasks may be delegated to the UPL.                                                                       | ✓ A job aid is available for this prod                                                                     | cess.                                                                                                                |