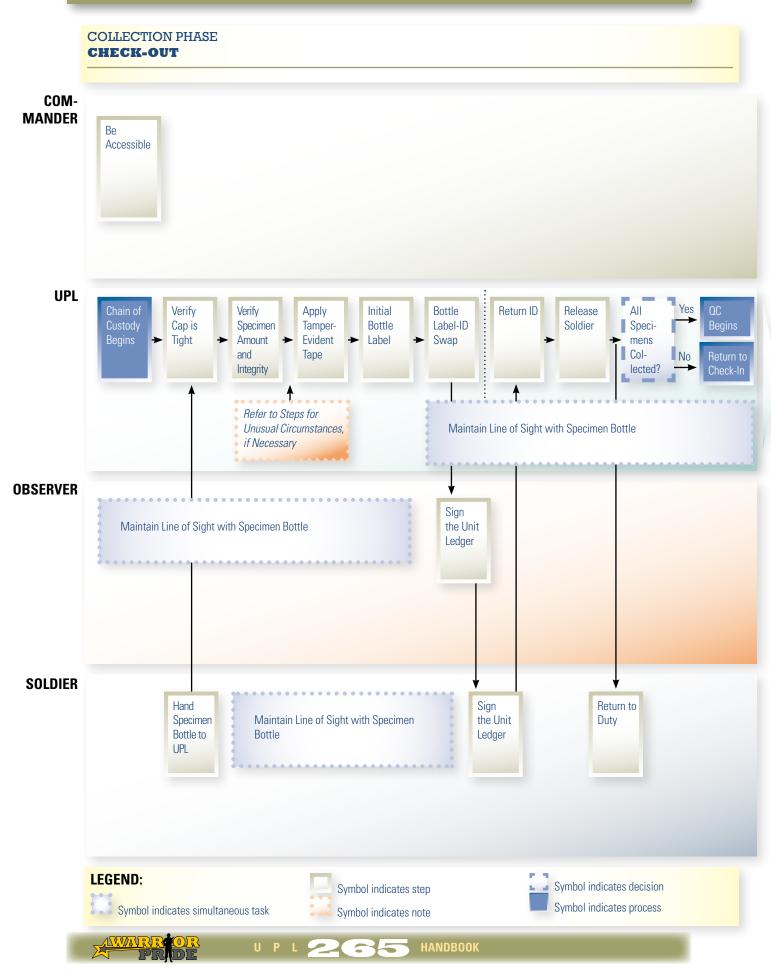

|                | PRE-COLLECTION                                                                                                         | COLLECTION                                                                                                 | POST-COLLECTION                                                                                                      |
|----------------|------------------------------------------------------------------------------------------------------------------------|------------------------------------------------------------------------------------------------------------|----------------------------------------------------------------------------------------------------------------------|
| COM-<br>MANDER | <ul> <li>★ Order Test</li> <li>★ Select Soldiers ➤ ✓</li> <li>★ Notify Soldiers ➤</li> <li>★ Brief Unit ➤ ✓</li> </ul> | ★ Remain Available                                                                                         |                                                                                                                      |
| UPL            | <ul> <li>★ Obtain Supplies</li> <li>★ Testing Area Setup</li> <li>★ Brief Observers and Unit ✓</li> </ul>              | <ul> <li>★ Check-In</li> <li>★ Check-Out</li> <li>★ Maintain Chain of Custody and Line of Sight</li> </ul> | <ul> <li>★ Quality Control</li> <li>★ Testing Area Breakdown</li> <li>★ Packaging ✓</li> <li>★ Shipping ✓</li> </ul> |
| OBSERVER       | <ul> <li>★ Attend Observers Briefing</li> <li>★ Sign Memorandum for Observers</li> </ul>                               | <ul> <li>★ Urine Collection</li> <li>★ Maintain Line of Sight</li> <li>★ Sign Unit Ledger</li> </ul>       |                                                                                                                      |
| SOLDIER        | <ul> <li>★ Attend Briefings</li> <li>• Commander Briefing</li> <li>• UPL Unit Briefing</li> </ul>                      | <ul> <li>★ Verify Information</li> <li>★ Physical Collection</li> <li>★ Sign Unit Ledger</li> </ul>        |                                                                                                                      |
|                | LEGEND  These tasks may be delegated to the UPL.                                                                       | ✓ A job aid is available for this prod                                                                     | cess.                                                                                                                |