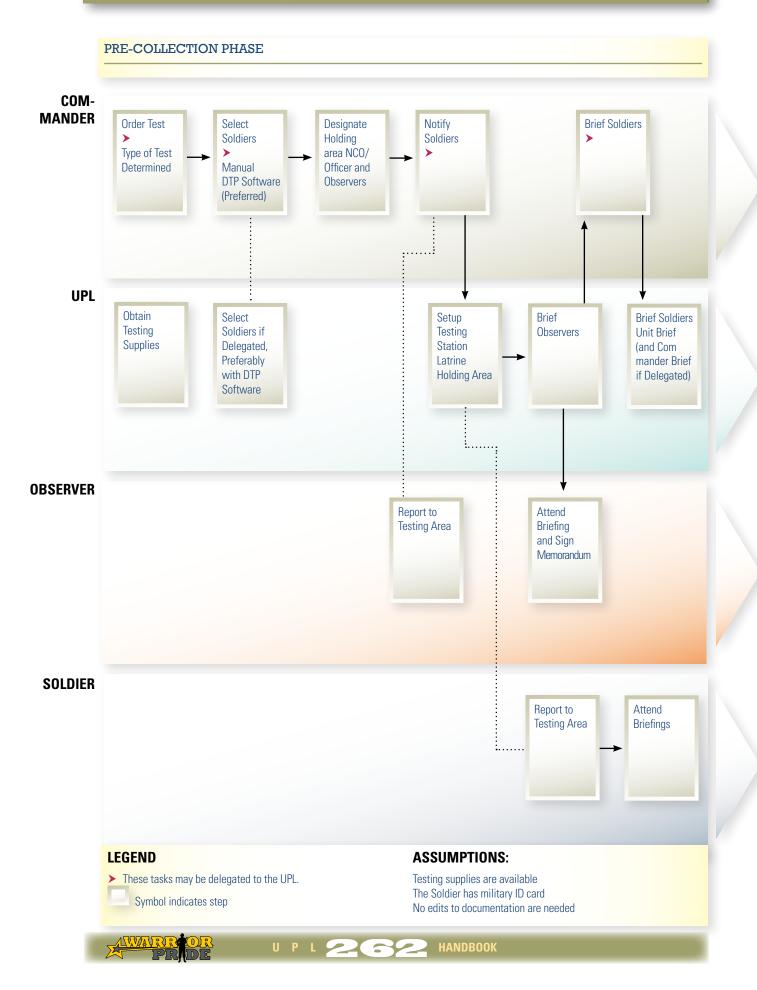

|                | PRE-COLLECTION                                                                                                         | COLLECTION                                                                                                 | POST-COLLECTION                                                                                                      |
|----------------|------------------------------------------------------------------------------------------------------------------------|------------------------------------------------------------------------------------------------------------|----------------------------------------------------------------------------------------------------------------------|
| COM-<br>MANDER | <ul> <li>★ Order Test</li> <li>★ Select Soldiers ➤ ✓</li> <li>★ Notify Soldiers ➤</li> <li>★ Brief Unit ➤ ✓</li> </ul> | ★ Remain Available                                                                                         |                                                                                                                      |
| UPL            | <ul> <li>★ Obtain Supplies</li> <li>★ Testing Area Setup</li> <li>★ Brief Observers and Unit ✓</li> </ul>              | <ul> <li>★ Check-In</li> <li>★ Check-Out</li> <li>★ Maintain Chain of Custody and Line of Sight</li> </ul> | <ul> <li>★ Quality Control</li> <li>★ Testing Area Breakdown</li> <li>★ Packaging ✓</li> <li>★ Shipping ✓</li> </ul> |
| OBSERVER       | <ul> <li>★ Attend Observers Briefing</li> <li>★ Sign Memorandum for Observers</li> </ul>                               | <ul> <li>★ Urine Collection</li> <li>★ Maintain Line of Sight</li> <li>★ Sign Unit Ledger</li> </ul>       |                                                                                                                      |
| SOLDIER        | <ul> <li>★ Attend Briefings</li> <li>• Commander Briefing</li> <li>• UPL Unit Briefing</li> </ul>                      | <ul> <li>★ Verify Information</li> <li>★ Physical Collection</li> <li>★ Sign Unit Ledger</li> </ul>        |                                                                                                                      |
|                | LEGEND  These tasks may be delegated to the UPL.                                                                       | ✓ A job aid is available for this prod                                                                     | cess.                                                                                                                |