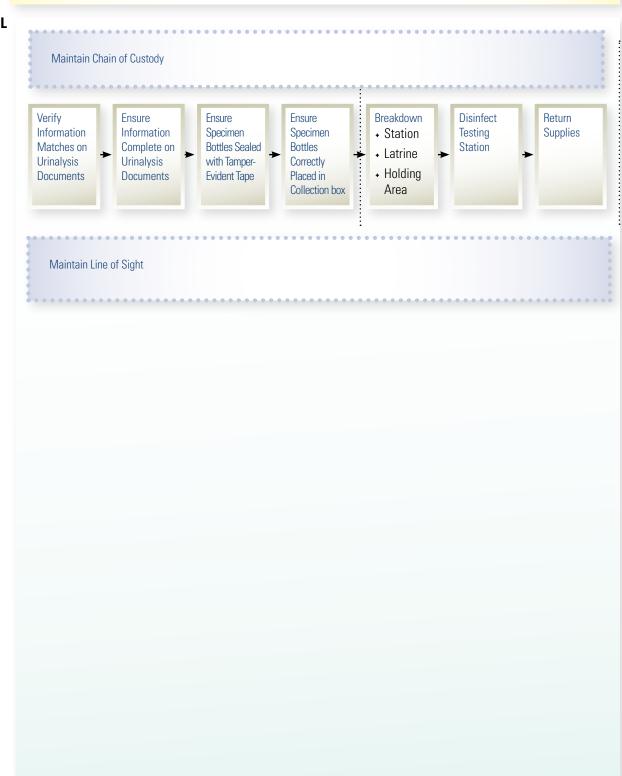

#### POST-COLLECTION PHASE

**QUALITY CONTROL** 

**BREAKDOWN** 

**UPL** 

LEGEND:

#### POST-COLLECTION PHASE